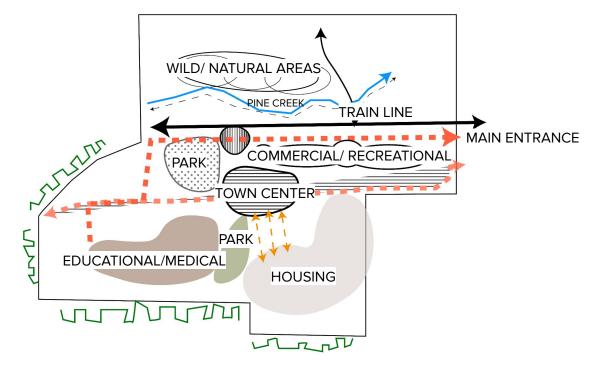

# MALDEN'S REVIVAL

Michelle Cordova-Ramirez

• Undoing zoning codes

- Undoing zoning codes
- Create a complete community

- Undoing zoning codes
- Create a complete community
- Meets all human needs

- Undoing zoning codes
- Create a complete community
- Meets all human needs
- All within a short walking distance