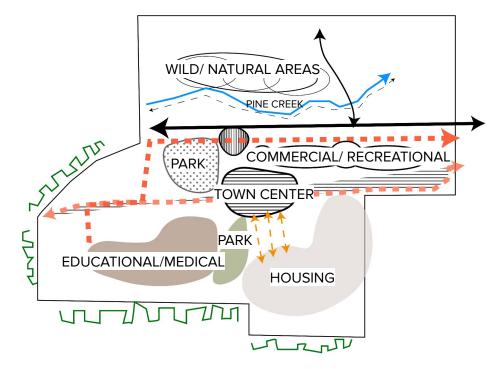

# MALDEN'S REVIVAL

Michelle Cordova-Ramirez

• Undoing zoning codes

- Undoing zoning codes
- Create a complete community

- Undoing zoning codes
- Create a complete community
- Meets all human needs

- Undoing zoning codes
- Create a complete community
- Meets all human needs
- All within a short walking distance