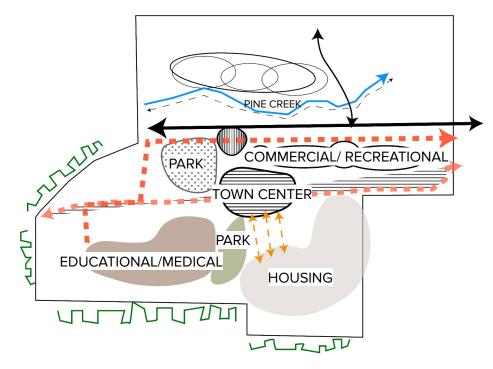

# MALDEN'S REVIVAL

Michelle Cordova-Ramirez

• Undoing zoning codes

- Undoing zoning codes
- Create a complete community

- Undoing zoning codes
- Create a complete community
- Meets all human needs

- Undoing zoning codes
- Create a complete community
- Meets all human needs
- All within a short walking distance