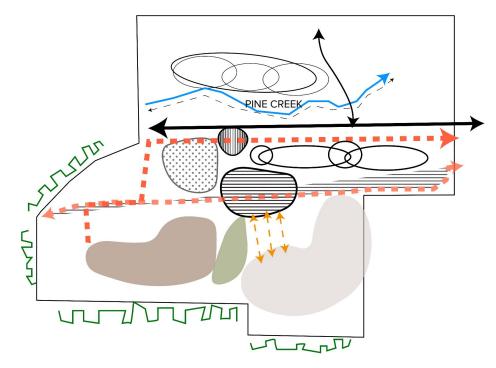

# MALDEN'S REVIVAL

Michelle Cordova-Ramirez

• Undoing zoning codes

- Undoing zoning codes
- Create a complete community

- Undoing zoning codes
- Create a complete community
- Meets all human needs

- Undoing zoning codes
- Create a complete community
- Meets all human needs
- All within a short walking distance