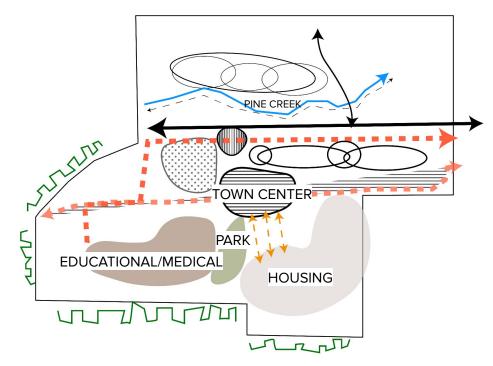

# MALDEN'S REVIVAL

Michelle Cordova-Ramirez

• Undoing zoning codes

- Undoing zoning codes
- Create a complete community

- Undoing zoning codes
- Create a complete community
- Meets all human needs

- Undoing zoning codes
- Create a complete community
- Meets all human needs
- All within a short walking distance