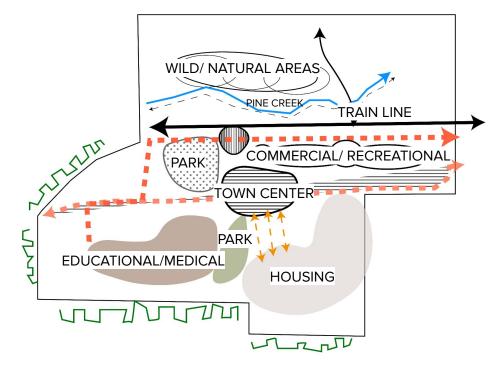

# MALDEN'S REVIVAL

Michelle Cordova-Ramirez

• Undoing zoning codes

- Undoing zoning codes
- Create a complete community

- Undoing zoning codes
- Create a complete community
- Meets all human needs

- Undoing zoning codes
- Create a complete community
- Meets all human needs
- All within a short walking distance