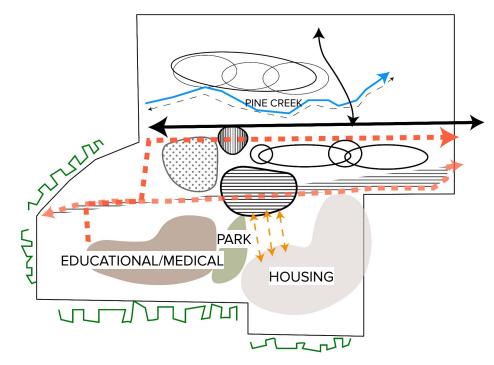

# MALDEN'S REVIVAL

Michelle Cordova-Ramirez

• Undoing zoning codes

- Undoing zoning codes
- Create a complete community

- Undoing zoning codes
- Create a complete community
- Meets all human needs

- Undoing zoning codes
- Create a complete community
- Meets all human needs
- All within a short walking distance