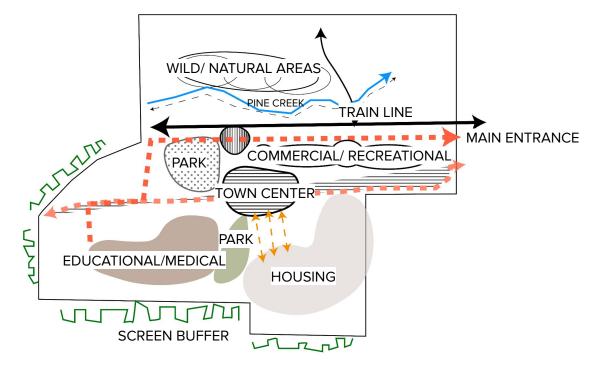

# MALDEN'S REVIVAL

Michelle Cordova-Ramirez

• Undoing zoning codes

- Undoing zoning codes
- Create a complete community

- Undoing zoning codes
- Create a complete community
- Meets all human needs

- Undoing zoning codes
- Create a complete community
- Meets all human needs
- All within a short walking distance